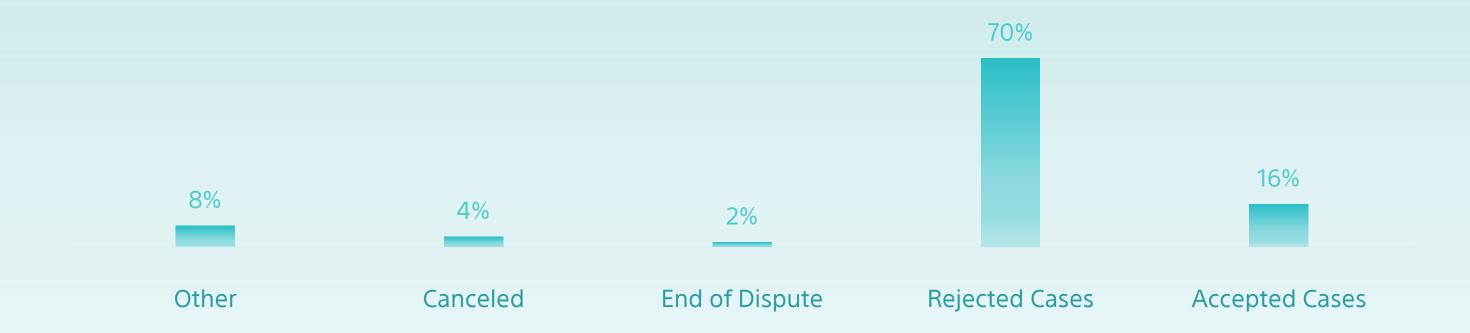

## **Completed Cases** Report

Until Des 2022

Initial Decisions 70,812

| Committee |                        | Accepted<br>Cases | Rejected<br>Cases | End of<br>Dispute | Canceled | Other | Total  | Total of<br>decisions |
|-----------|------------------------|-------------------|-------------------|-------------------|----------|-------|--------|-----------------------|
| Income    | 1 <sup>st</sup> Riyadh | 502               | 4,461             | 33                | 302      | 155   | 5,453  | 24,567                |
|           | 2 <sup>nd</sup> Riyadh | 189               | 3,684             | 59                | 244      | 200   | 4,376  |                       |
|           | 3 <sup>rd</sup> Riyadh | 917               | 3,240             | 34                | 141      | 78    | 4,410  |                       |
|           | 1 <sup>st</sup> Jeddah | 850               | 4,103             | 49                | 139      | 169   | 5,310  |                       |
|           | 1 <sup>st</sup> Dammam | 834               | 3,699             | 36                | 361      | 88    | 5,018  |                       |
| VAT       | 1 <sup>st</sup> Riyadh | 434               | 1,886             | 285               | 604      | 119   | 3,328  | 20,556                |
|           | 2 <sup>nd</sup> Riyadh | 492               | 2,964             | 382               | 305      | 102   | 4,245  |                       |
|           | 3 <sup>rd</sup> Riyadh | 619               | 2,498             | 219               | 224      | 92    | 3,652  |                       |
|           | 1 <sup>st</sup> Jeddah | 584               | 3,768             | 187               | 291      | 61    | 4,891  |                       |
|           | 1 <sup>st</sup> Dammam | 815               | 2,938             | 293               | 201      | 193   | 4,440  |                       |
| Excise    | 1 <sup>st</sup> Riyadh | 80                | 292               | 0                 | 14       | 6     | 392    | 392                   |
| Customs   | 1 <sup>st</sup> Riyadh | 2,305             | 13,865            | 2                 | 0        | 317   | 16,489 | 25,297                |
|           | 2 <sup>nd</sup> Riyadh | 2,093             | 666               | 5                 | 0        | 580   | 3,344  |                       |
|           | 3 <sup>rd</sup> Riyadh | 885               | 1,365             | 7                 | 0        | 134   | 2,391  |                       |
|           | 1 <sup>st</sup> Jeddah | 23                | 45                | 0                 | 0        | 2,489 | 2,557  |                       |
|           | 1 <sup>st</sup> Dammam | 1                 | 14                | 0                 | 0        | 501   | 516    |                       |
| Total     |                        | 11,623            | 49,488            | 1,591             | 2,826    | 5,284 | 70,    | 812                   |