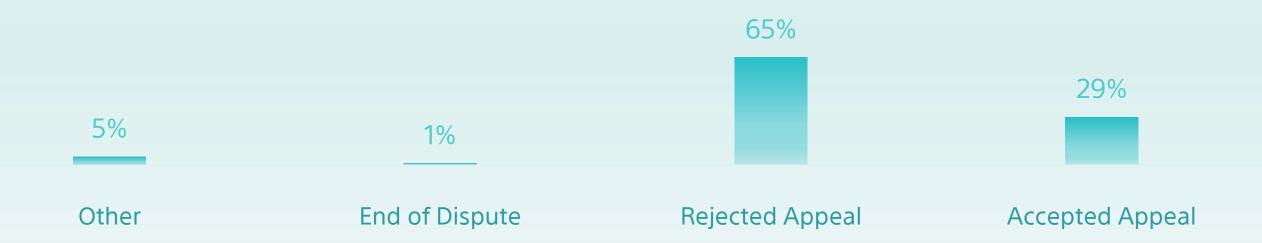

## Appeal Decisions 5,826

| Committee    |        | Accepted Appeal | Rejected Appeal | End of Dispute | Other | Total |
|--------------|--------|-----------------|-----------------|----------------|-------|-------|
| Income       | Riyadh | 941             | 2,136           | 2              | 34    | 3,113 |
| VAT & Excise | Riyadh | 753             | 1,497           | 49             | 240   | 2,539 |
|              | Riyadh | 30              | 131             | 0              | 10    | 171   |
| Customs      | Jeddah | 0               | 0               | 0              | 0     | 0     |
|              | Dammam | 0               | 3               | 0              | 0     | 3     |
| Total        |        | 1,724           | 3,767           | 51             | 284   | 5,826 |